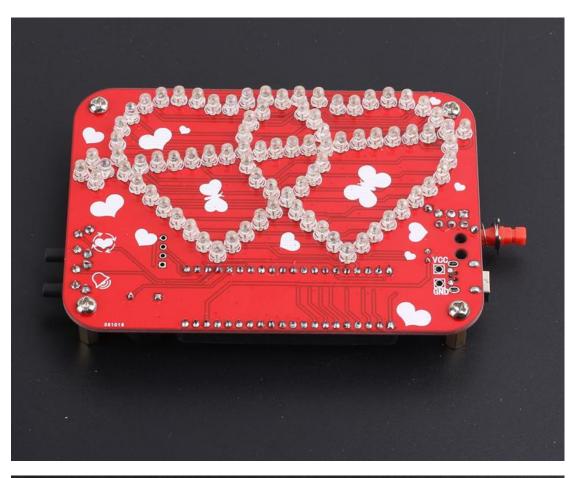

nue to show.

## 7. Installation Steps

Tips:

1>. Install small components at first;

2>. Install complex components preferentially;

3>. Pay attention to the installation direction of components.

4>. Make sure the soldering iron does not touch the components

for a long time. Otherwise it is easy to damage the components.

Step 1: Install 85pcs LED.Pay attention to the installation direction.

NOTE: It is just install LED on this side of PCB.Other components are installed on other side of PCB.





Step 2: Install Mini USB and 2pcs button on other side of PCB.

Step 3: Install 1pcs IC socket.Pay attention to the installation direction.



Step 4: Install electrolytic capacitor, power switch, buzzer.



Step 5: Install IC.





Step 6: Install Copper Pillar and test!

www.icstation.com





10



Step 7: Install Acrylic shell if the package is included inside.

## 9. Effect demonstration(Only for appreciation)