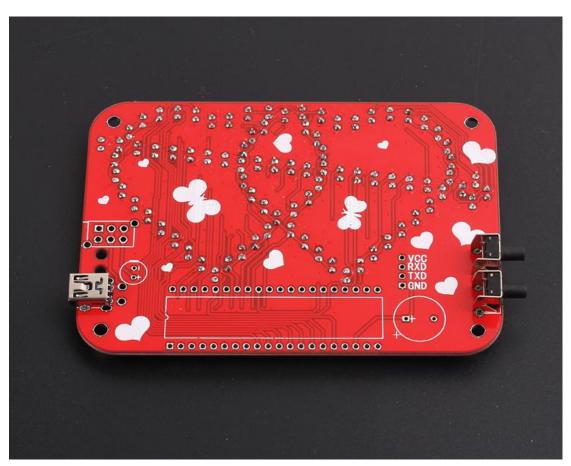

Step 2: Install Mini USB and 2pcs button on other side of PCB.

Step 3: Install 1pcs IC socket.Pay attention to the installation direction.

Step 4: Install electrolytic capacitor, power switch, buzzer.

Step 5: Install IC.