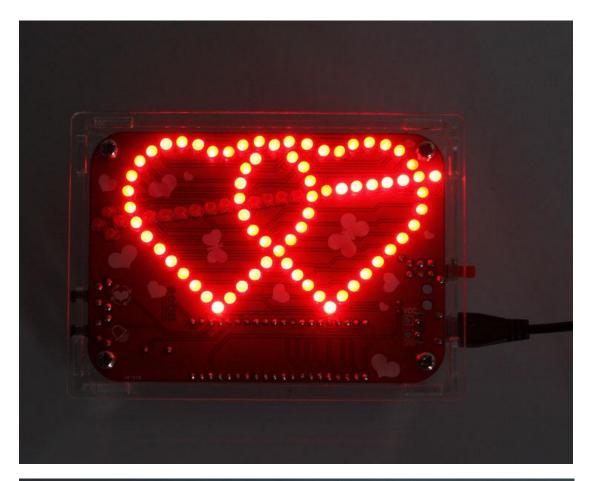

#### 1. Introduction

This is arrow through two hearts shaped LED kit parts. This DIY product need you solder it by yourself.

5>. Beautiful appearance: red PCB + arrow through two hearts style + button+ exquisite butterfly pattern.

6>. With 15 animation +11 music

7>. The high quality acrylic crystal shell with high precision laser cutting and new structural design is reliable and beautiful.

## 9. Effect demonstration(Only for appreciation)