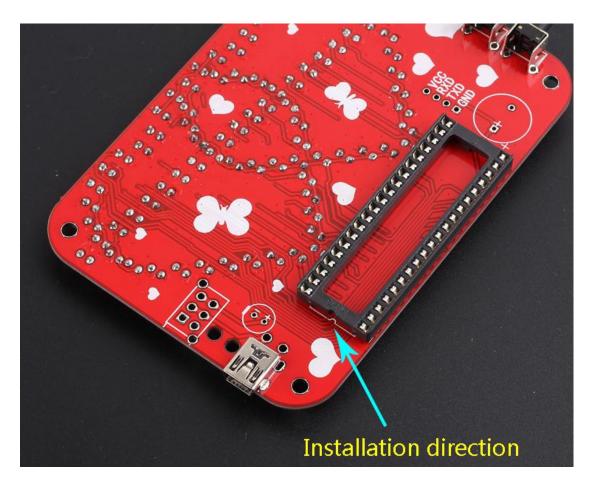

Step 2: Install Mini USB and 2pcs button on other side of PCB.

Step 3: Install 1pcs IC socket.Pay attention to the installation direction.

Step 4: Install electrolytic capacitor, power switch, buzzer.

Step 5: Install IC.