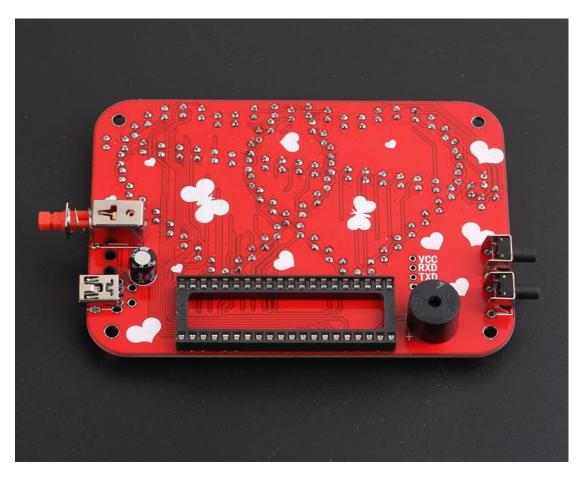

Step 2: Install Mini USB and 2pcs button on other side of PCB.

Step 3: Install 1pcs IC socket.Pay attention to the installation direction.

Step 4: Install electrolytic capacitor, power switch, buzzer.

Step 5: Install IC.