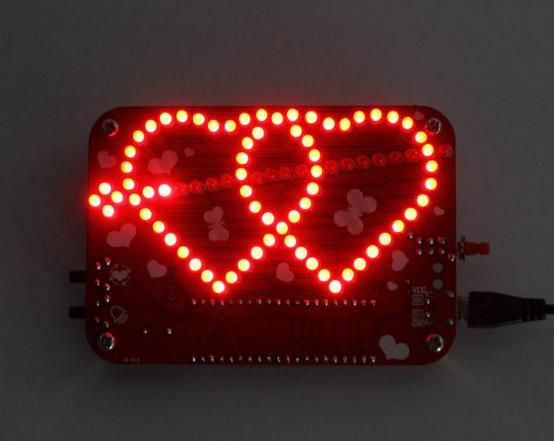

#### 1. Introduction

This is arrow through two hearts shaped LED kit parts. This DIY product need you solder it by yourself.

5>. Beautiful appearance: red PCB + arrow through two hearts style + button+ exquisite butterfly pattern.

6>. With 15 animation +11 music

7>. The high quality acrylic crystal shell with high precision laser cutting and new structural design is reliable and beautiful.

## 9. Effect demonstration(Only for appreciation)