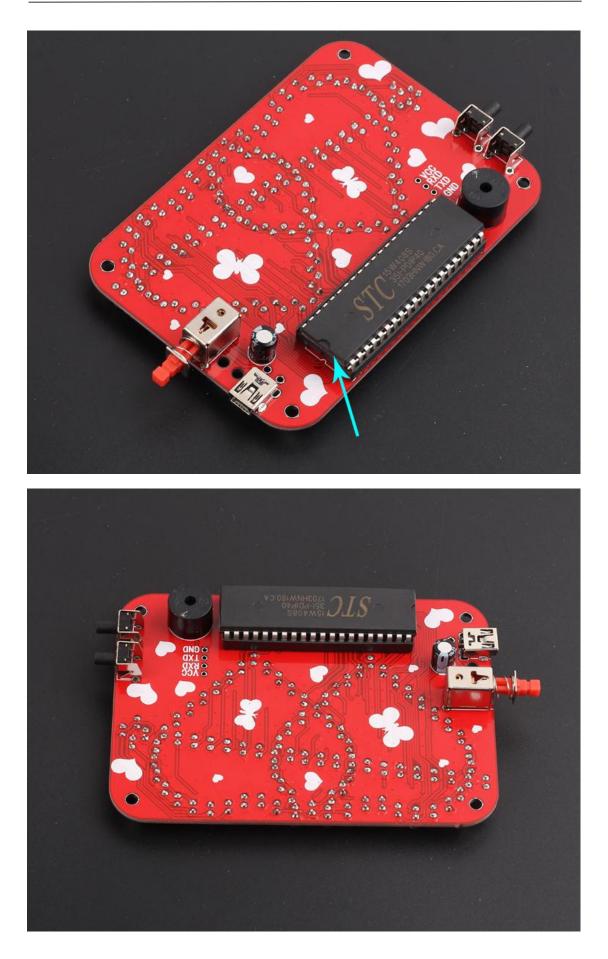

Step 2: Install Mini USB and 2pcs button on other side of PCB.

Step 3: Install 1pcs IC socket.Pay attention to the installation direction.

Step 4: Install electrolytic capacitor, power switch, buzzer.

Step 5: Install IC.