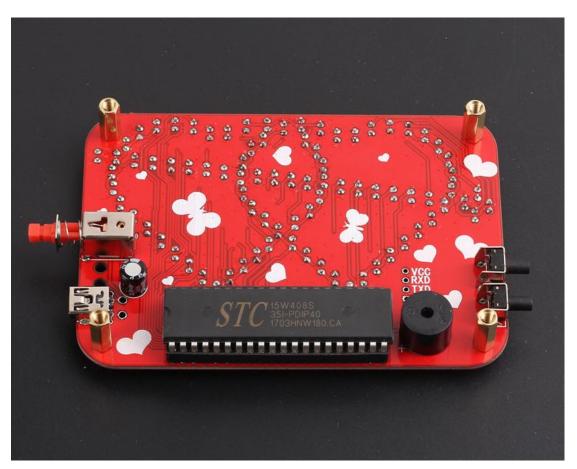

Step 6: Install Copper Pillar and test!

www.icstation.com

10

Step 7: Install Acrylic shell if the package is included inside.