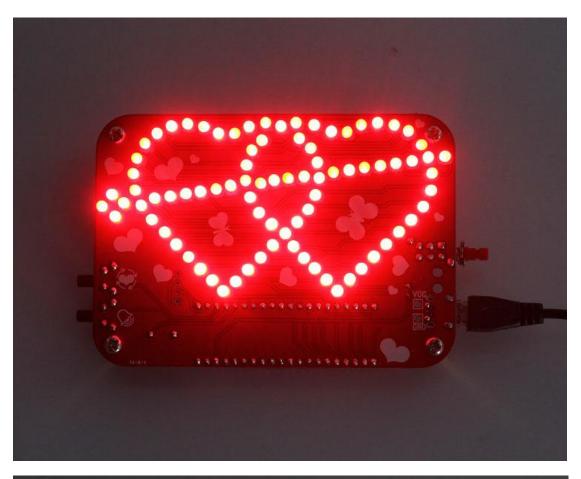

lly;

3>. Pay attention to the installation direction of components.

4>. Make sure the soldering iron does not touch the components

for a long time. Otherwise it is easy to damage the components.

Step 1: Install 85pcs LED.Pay attention to the installation direction.

NOTE: It is just install LED on this side of PCB.Other components are installed on other side of PCB.





Step 2: Install Mini USB and 2pcs button on other side of PCB.

Step 3: Install 1pcs IC socket.Pay attention to the installation direction.



Step 4: Install electrolytic capacitor, power switch, buzzer.



Step 5: Install IC.





Step 6: Install Copper Pillar and test!

www.icstation.com





10



Step 7: Install Acrylic shell if the package is included inside.

## 9. Effect demonstration(Only for appreciation)