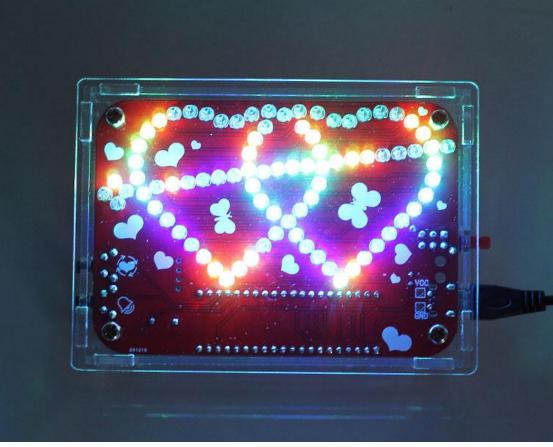

#### 1. Introduction

This is arrow through two hearts shaped LED kit parts. This DIY product need you solder it by yourself.

5>. Beautiful appearance: red PCB + arrow through two hearts style + button+ exquisite butterfly pattern.

6>. With 15 animation +11 music

7>. The high quality acrylic crystal shell with high precision laser cutting and new structural design is reliable and beautiful.

## 9. Effect demonstration(Only for appreciation)