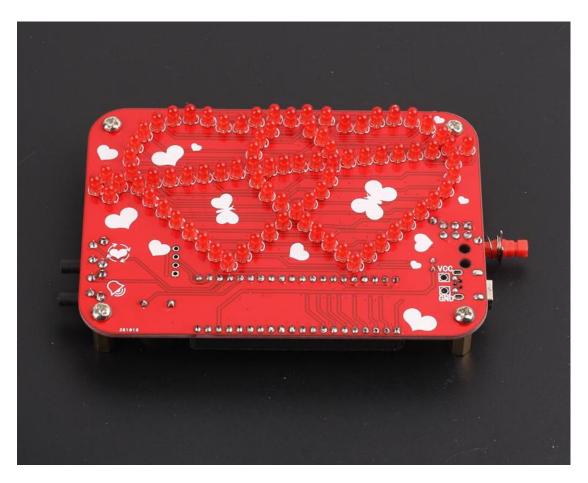

for a long time. Otherwise it is easy to damage the components.

Step 1: Install 85pcs LED.Pay attention to the installation direction.

NOTE: It is just install LED on this side of PCB.Other components are installed on other side of PCB.