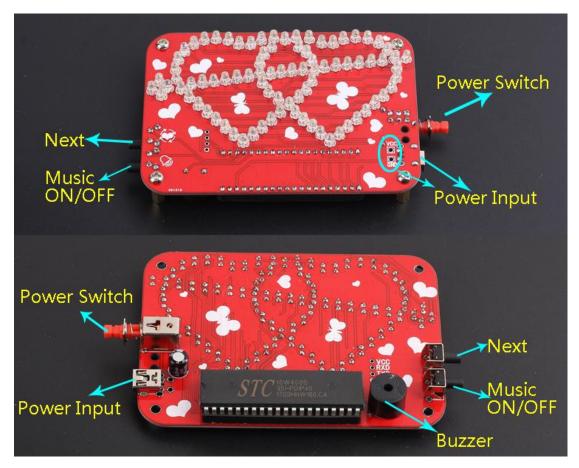

## 6. Basic instruction

1>. Power Input: 2kinds input type USB or Male Pin;

2>. Power Switch: Control power;

3>. Buzzer:Play voice;

4>. Next:Display next animation and music;

5>. Music ON/OFF: ON or OFF voice playback.Animation is not affected, continue to show.