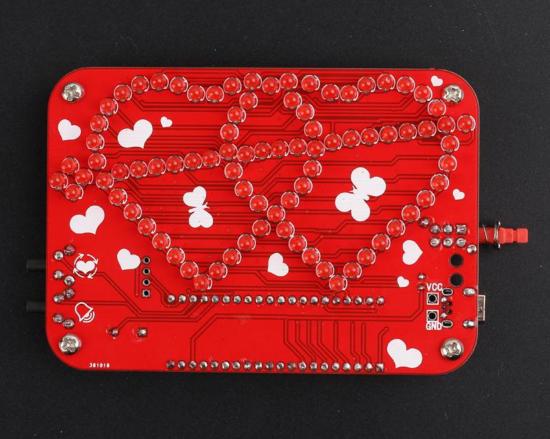

for a long time. Otherwise it is easy to damage the components.

Step 1: Install 85pcs LED.Pay attention to the installation direction.

NOTE: It is just install LED on this side of PCB.Other components are installed on other side of PCB.