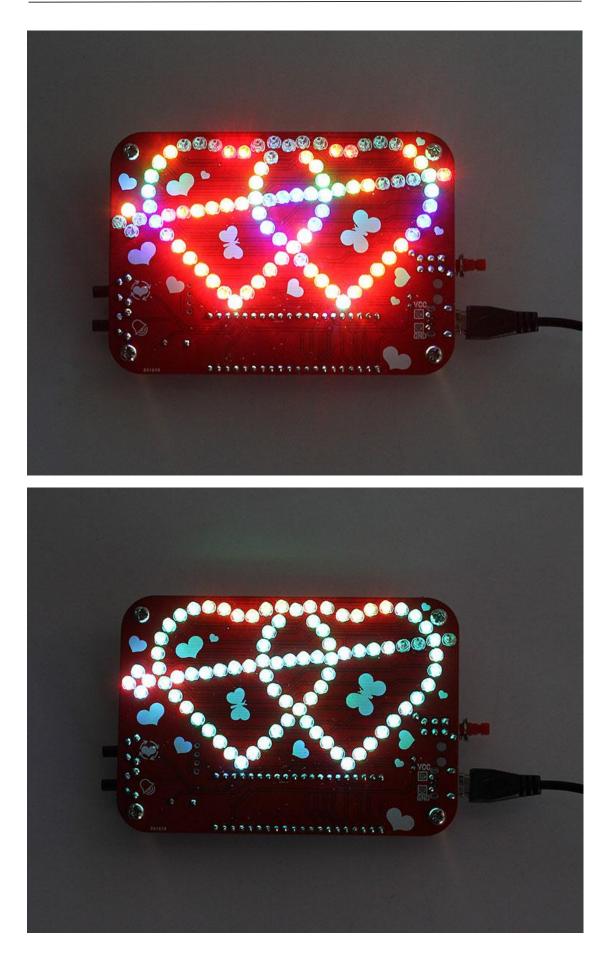

ially;

3>. Pay attention to the installation direction of components.

4>. Make sure the soldering iron does not touch the components

for a long time. Otherwise it is easy to damage the components.

Step 1: Install 85pcs LED.Pay attention to the installation direction.

NOTE: It is just install LED on this side of PCB.Other components are installed on other side of PCB.





Step 2: Install Mini USB and 2pcs button on other side of PCB.

Step 3: Install 1pcs IC socket.Pay attention to the installation direction.



Step 4: Install electrolytic capacitor, power switch, buzzer.



Step 5: Install IC.





Step 6: Install Copper Pillar and test!

www.icstation.com





10



Step 7: Install Acrylic shell if the package is included inside.

## 9. Effect demonstration(Only for appreciation)