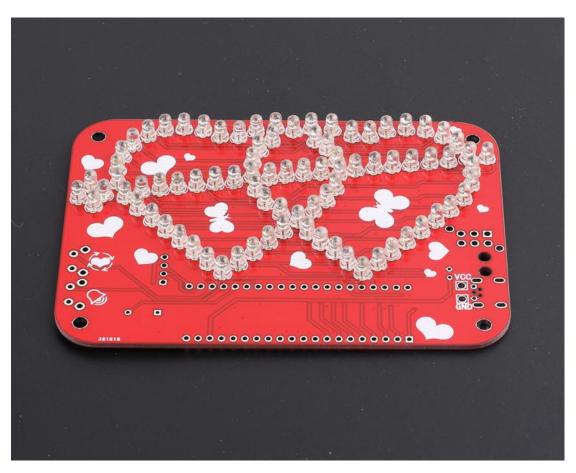

for a long time. Otherwise it is easy to damage the components.

Step 1: Install 85pcs LED.Pay attention to the installation direction.

NOTE: It is just install LED on this side of PCB.Other components are installed on other side of PCB.